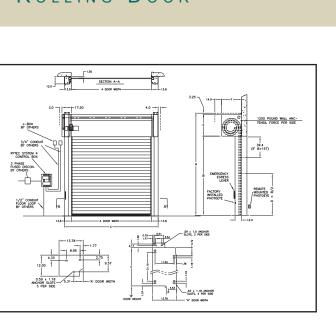

#### Size and Dimensions

- Up to 26'2"W x 25'7"H
- Multiple door configurations based on door size.

#### **Counterbalance System**

- Up to six extension springs in each side column, depending on the size of the door.
- The springs assist the motor in opening, reducing motor wear and increasing the longevity of mechanical components.
- Mechanical egress lever on the side column allows the door to be opened in the event of a power failure.