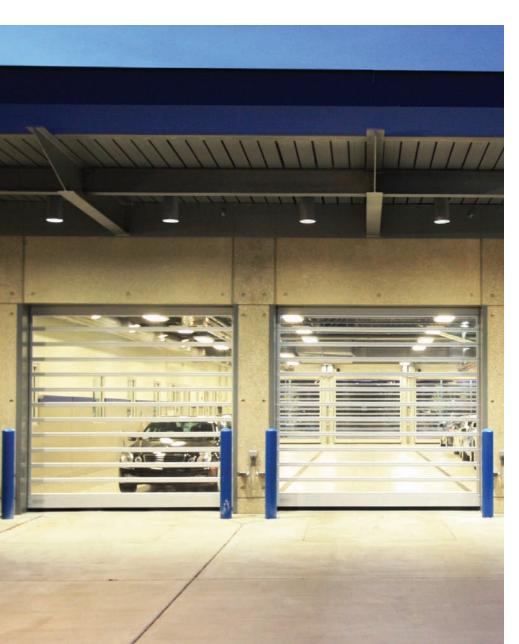

### Ultra High Speed, Security and Full Vision - All in One Door

Take one look at the Spiral Full Vision (FV) door in action and it makes an immediate impression. With an ultra-high opening speed of up to 100 inches per second, it's extremely fast. Yet for all that speed, its unique Spiral technology keeps it whisperquiet. Its top-to-bottom full-width window slats give it an extra measure of safety at the threshold, not to mention a sharp, high-tech look. All of which promote an enviable image of cutting-edge operations.

For modern production and commercial environments with high traffic, the Spiral FV will take your facility's look and efficiency to a higher plane.

**Fast** - With an opening speed of up to 100 inches per second, the Spiral FV improves traffic flow in fast-paced production and warehousing environments.

**Whisper Quiet -** With no metal-to-metal contact, the advanced Spiral technology offers whisper-quiet operation.

**Safe** - The top-to-bottom, full-width window slats, dual electric photo eyes and reversing edge in the bottom bar provide full visibility and added safety at the door's threshold.

#### **Architectural Styling**

Nine inch high vision slats for increased visibility